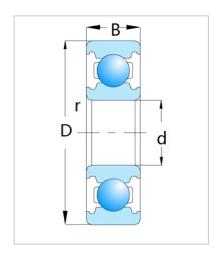

## Deep Groove Ball Bearing

6000 Series-6010

| 6010         |
|--------------|
|              |
|              |
| 50           |
| 80           |
| 16           |
| 1            |
| e carga (kN) |
| 21.8         |
| 16.6         |
| e (rpm)      |
| 8400         |
| 9000         |
|              |
| 0.261        |
|              |